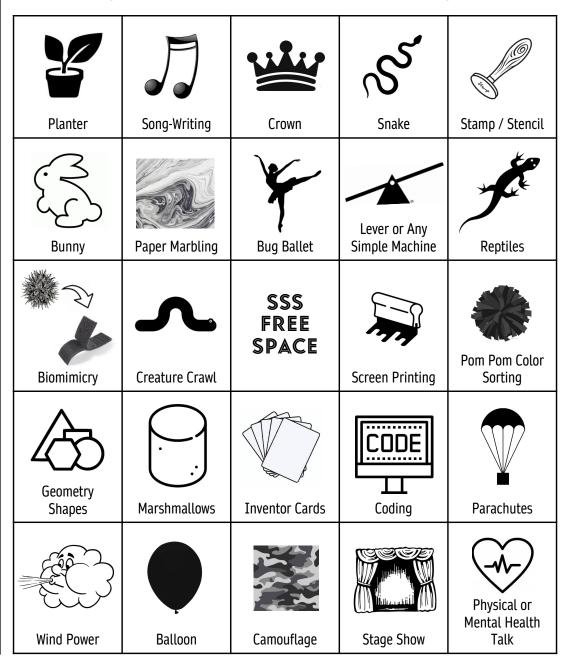

# SCAVENGER HUNT BINGO

#### FIND FIVE TO WIN A PRIZE

Complete the activity, then ask the workshop or experiment leader to stamp your square. Turn in your completed board to the check in desk in the lobby.