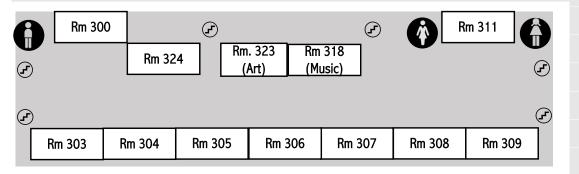

#### 3rd floor

### 1st floor

| ACTIVITY                                                                                          | LOCATION              |
|---------------------------------------------------------------------------------------------------|-----------------------|
| Bill Louden Stage Shows<br>12:00pm, 1:00pm, 2:00pm                                                | Auditorium            |
| Blue Balloon Songwriting   Write Songs about Science                                              | Room 318 (Music)      |
| Brooklyn Play 2 Learn   Little Explorers                                                          | Kane Outer Caf        |
| Casa Lu   Screen Printing Leaves & Nature Stencils                                                | Room 323 (Art)        |
| The Craft Studio   Water Bottle Planters                                                          | Room 308              |
| Experiments                                                                                       | Cafeteria             |
| Food and Beverage   Available for purchase                                                        | Baltic Outer Caf      |
| The GIANT Room   Biomimicry Inventor Cards                                                        | Room 309              |
| KoKo NYC   Simple Machines                                                                        | Room 307              |
| Nature Company   Animal Shows<br>11:45am, 12:45pm, 1:45pm, 2:45pm                                 | Room 200              |
| NYU Langone   Dr. Gilgoff and Dr. Messinger Talks 12:45pm, 1:45pm, 2:45pm                         | Auditorium            |
| PLAYDAY   Anything but a Brush                                                                    | Room 306              |
| PS29 Merchandise   Available for purchase                                                         | Kane Outer Caf        |
| Sean Casey   How to Select the Right Pet 11:30am, 12:30pm                                         | Room 113<br>(Science) |
| spear   Creature Crawl Station & Bug Ballet Studio                                                | Room 211              |
| Splat Lab   Marshmallow Towers                                                                    | Room 204              |
| Textile Arts Center   Japanese Paper Marbling                                                     | Room 216              |
| Treasure Trunk Theatre   Create Your Own Crown                                                    | Room 203              |
| Uncle Tony's Reptile Shack   Animal Shows 11:45am, 12:45pm, 1:45pm, 2:45pm                        | Room 220              |
| Urban STEAM Lab   Camouflage                                                                      | Room 305              |
| Voxel Academy   Code Animals in Minecraft  Ages 6 and up. 11:30, 12, 12:30, 1, 1:30, 2, 2:30, 3pm | Room 304              |