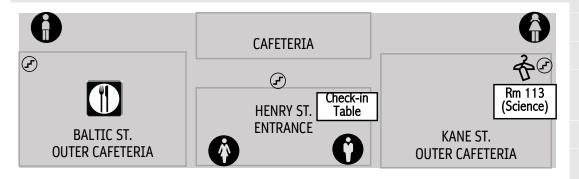

### 1st floor

| ACTIVITY                                                                                          | LOCATION              |
|---------------------------------------------------------------------------------------------------|-----------------------|
| Bill Louden Stage Shows<br>12:00pm, 1:00pm, 2:00pm                                                | Auditorium            |
| Blue Balloon Songwriting   Write Songs about Science                                              | Room 318 (Music)      |
| Brooklyn Play 2 Learn   Little Explorers                                                          | Kane Outer Caf        |
| Casa Lu   Screen Printing Leaves & Nature Stencils                                                | Room 323 (Art)        |
| The Craft Studio   Water Bottle Planters                                                          | Room 308              |
| Experiments                                                                                       | Cafeteria             |
| Food and Beverage   Available for purchase                                                        | Baltic Outer Caf      |
| The GIANT Room   Biomimicry Inventor Cards                                                        | Room 309              |
| KoKo NYC   Simple Machines                                                                        | Room 307              |
| Nature Company   Animal Shows<br>11:45am, 12:45pm, 1:45pm, 2:45pm                                 | Room 200              |
| NYU Langone   Dr. Gilgoff and Dr. Messinger Talks 12:45pm, 1:45pm, 2:45pm                         | Auditorium            |
| PLAYDAY   Anything but a Brush                                                                    | Room 306              |
| PS29 Merchandise   Available for purchase                                                         | Kane Outer Caf        |
| Sean Casey   How to Select the Right Pet 11:30am, 12:30pm                                         | Room 113<br>(Science) |
| spear   Creature Crawl Station & Bug Ballet Studio                                                | Room 211              |
| Splat Lab   Marshmallow Towers                                                                    | Room 204              |
| Textile Arts Center   Japanese Paper Marbling                                                     | Room 216              |
| Treasure Trunk Theatre   Create Your Own Crown                                                    | Room 203              |
| Uncle Tony's Reptile Shack   Animal Shows 11:45am, 12:45pm, 1:45pm, 2:45pm                        | Room 220              |
| Urban STEAM Lab   Camouflage                                                                      | Room 305              |
| Voxel Academy   Code Animals in Minecraft  Ages 6 and up. 11:30, 12, 12:30, 1, 1:30, 2, 2:30, 3pm | Room 304              |