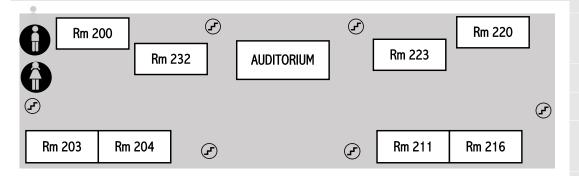

### 2nd floor

### 1st floor

| ACTIVITY                                                                                          | LOCATION              |
|---------------------------------------------------------------------------------------------------|-----------------------|
| Bill Louden Stage Shows<br>12:00pm, 1:00pm, 2:00pm                                                | Auditorium            |
| Blue Balloon Songwriting   Write Songs about Science                                              | Room 318 (Music)      |
| Brooklyn Play 2 Learn   Little Explorers                                                          | Kane Outer Caf        |
| Casa Lu   Screen Printing Leaves & Nature Stencils                                                | Room 323 (Art)        |
| The Craft Studio   Water Bottle Planters                                                          | Room 308              |
| Experiments                                                                                       | Cafeteria             |
| Food and Beverage   Available for purchase                                                        | Baltic Outer Caf      |
| The GIANT Room   Biomimicry Inventor Cards                                                        | Room 309              |
| KoKo NYC   Simple Machines                                                                        | Room 307              |
| Nature Company   Animal Shows<br>11:45am, 12:45pm, 1:45pm, 2:45pm                                 | Room 200              |
| NYU Langone   Dr. Gilgoff and Dr. Messinger Talks 12:45pm, 1:45pm, 2:45pm                         | Auditorium            |
| PLAYDAY   Anything but a Brush                                                                    | Room 306              |
| PS29 Merchandise   Available for purchase                                                         | Kane Outer Caf        |
| Sean Casey   How to Select the Right Pet 11:30am, 12:30pm                                         | Room 113<br>(Science) |
| spear   Creature Crawl Station & Bug Ballet Studio                                                | Room 211              |
| Splat Lab   Marshmallow Towers                                                                    | Room 204              |
| Textile Arts Center   Japanese Paper Marbling                                                     | Room 216              |
| Treasure Trunk Theatre   Create Your Own Crown                                                    | Room 203              |
| Uncle Tony's Reptile Shack   Animal Shows 11:45am, 12:45pm, 1:45pm, 2:45pm                        | Room 220              |
| Urban STEAM Lab   Camouflage                                                                      | Room 305              |
| Voxel Academy   Code Animals in Minecraft  Ages 6 and up. 11:30, 12, 12:30, 1, 1:30, 2, 2:30, 3pm | Room 304              |